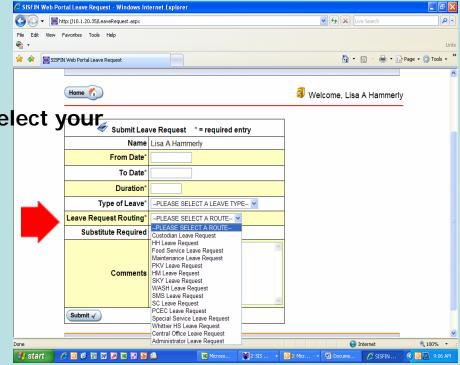

## HR PORTAL UPDATE (effective 11-14-07) ADDED NEW LEAVE REQUEST ROUTINGS

When submitting a leave request you will <u>select either</u> <u>your department or your building location.</u>
List of departments:

- Administrator Leave Request
- Custodian Leave Request
- Food Service Leave Request
- Maintenance Leave Request
- Special Service Leave Request (Central Office Staff Only)

If your department is not listed please select your submit Leave Request \*= required entry building location. List of buildings:

| Name | Lisa A Hammerly | From Date\* |

- CO Leave Request
- HH Leave Request
- HM Leave Request
- PCEC Leave Request
- PKV Leave Request
- SC Leave Request
- SKY Leave Request
- SMS Leave Request
- WASH Leave Request
- WHIT Leave Request